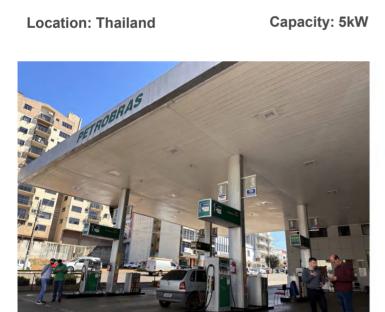

**STH 3~10kW** Hybrid (LV) | Single-phase | 2 MPPTs

Inverter: STS-3.6KTL-P

Capacity: 20kW

Capacity: 20kW

**Location: Brazil** 

**Location: Germany** 

**Inverter: STT-20KTL-P** 

Inverter: STS-5KTL-P