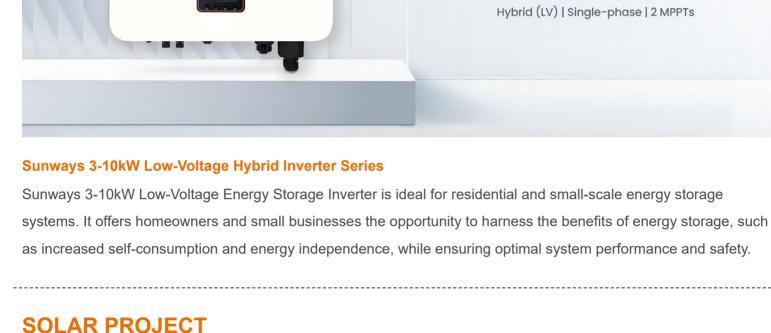

**STH 3~10kW** Hybrid (LV) | Single-phase | 2 MPPTs

Inverter: STS-3.6KTL-P

Capacity: 20kW

Capacity: 20kW

**Location: Brazil** 

**Location: Germany** 

**Inverter: STT-20KTL-P** 

Inverter: STS-5KTL-P