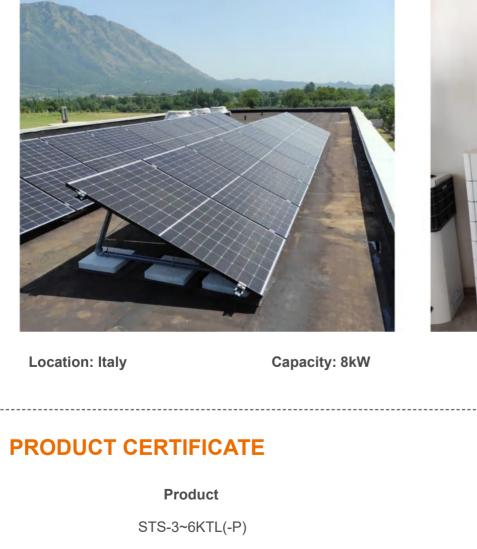

**STH 3~10kW** Hybrid (LV) | Single-phase | 2 MPPTs

Inverter: STS-3.6KTL-P

Capacity: 20kW

Capacity: 20kW

**Location: Brazil** 

**Location: Germany** 

**Inverter: STT-20KTL-P** 

Inverter: STS-5KTL-P